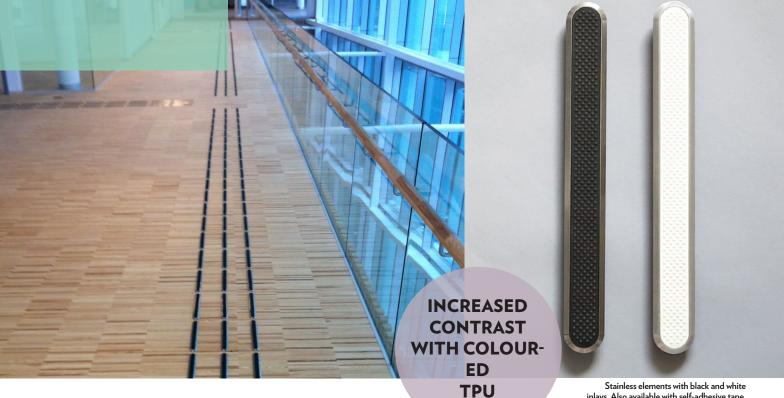

## **TACTILE GUIDANCE SYS-TEM STAINLESS STEEL TPU.**

Matting tactile guidance system Stainless steel TPU is made by milling stainless steel 316. With coloured TPU inlays for additional contrast. Elements are installed with specific spacing to guide the visually impaired. Installation is performed by drilling into the substrate, three holes per element and one hole per rivet. A template is used for hole placement. Fasteners are secured using the recommended adhesive, which is applied in the drilled holes. If you do not want to drill into the substrate, elements and rivets without fasteners are also available and these can be bonded by applying tape. They are also available in a height of 3 mm. Please contact us if you would like a special version, or if you need any help with installation.