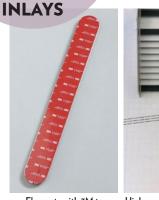

## **TACTILE GUIDANCE SYS-TEM STAINLESS STEEL TPU.**

Matting tactile guidance system Stainless steel TPU is made by milling stainless steel 316. With coloured TPU inlays for additional contrast. Elements are installed with specific spacing to guide the visually impaired. Installation is performed by drilling into the substrate, three holes per element and one hole per rivet. A template is used for hole placement. Fasteners are secured using the recommended adhesive, which is applied in the drilled holes. If you do not want to drill into the substrate, elements and rivets without fasteners are also available and these can be bonded by applying tape. They are also available in a height of 3 mm. Please contact us if you would like a special version, or if you need any help with installation.

Elements with 3M tape . High-contrast installation at CNG in Finspång.