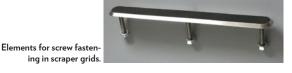

**TECHNICAL SPECIFICATIONS** 

|           | Dimensions (+/- 1 mm)                           | NCS  | Art. no  |
|-----------|-------------------------------------------------|------|----------|
| Material: | Stainless Steel 316. TPU (polyurethane) inlays. |      |          |
| Element:  | 280 x 35 x 5 mm                                 |      |          |
|           | Scraper grid, white                             | 0,93 | 362341   |
|           | Scraper grid, black                             | 0,16 | 362342   |
|           | White                                           | 0,93 | 362346   |
|           | Black                                           | 0,16 | 362343   |
|           | White without fastener                          | 0,93 | 362347   |
|           | Black without fastener                          | 0,16 | 362638   |
| Element:  | 280 x 35 x 3 mm                                 |      |          |
|           | Black without fastener                          | 0,16 | 362636   |
| Rivet:    | Ø35 x 5 mm                                      |      |          |
|           | White without fastener                          | 0,93 | 362329UF |
|           | Black                                           | 0,16 | 362330   |
|           | Black without fastener                          | 0,16 | 362330UF |