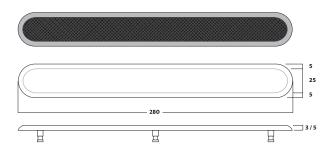

## **TACTILE GUIDANCE SYS-TEM STAINLESS STEEL TPU.**

Matting tactile guidance system Stainless steel TPU is made by milling stainless steel 316. With coloured TPU inlays for additional contrast. Elements are installed with specific spacing to guide the visually impaired. Installation is performed by drilling into the substrate, three holes per element and one hole per rivet. A template is used for hole placement. Fasteners are secured using the recommended adhesive, which is applied in the drilled holes. If you do not want to drill into the substrate, elements and rivets without fasteners are also available and these can be bonded by applying tape. They are also available in a height of 3 mm. Please contact us if you would like a special version, or if you need any help with installation.

**TECHNICAL SPECIFICATIONS** 

|           | Dimensions (+/- 1 mm)                           | NCS  | Art. no  |
|-----------|-------------------------------------------------|------|----------|
| Material: | Stainless Steel 316. TPU (polyurethane) inlays. |      |          |
| Element:  | 280 x 35 x 5 mm                                 |      |          |
|           | Scraper grid, white                             | 0,93 | 362341   |
|           | Scraper grid, black                             | 0,16 | 362342   |
|           | White                                           | 0,93 | 362346   |
|           | Black                                           | 0,16 | 362343   |
|           | White without fastener                          | 0,93 | 362347   |
|           | Black without fastener                          | 0,16 | 362638   |
| Element:  | 280 x 35 x 3 mm                                 |      |          |
|           | Black without fastener                          | 0,16 | 362636   |
| Rivet:    | Ø35 x 5 mm                                      |      |          |
|           | White without fastener                          | 0,93 | 362329UF |
|           | Black                                           | 0,16 | 362330   |
|           | Black without fastener                          | 0,16 | 362330UF |