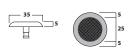

**TECHNICAL SPECIFICATIONS** 

|           | Dimensions (+/- 1 mm)                           | NCS  | Art. no  |
|-----------|-------------------------------------------------|------|----------|
| Material: | Stainless Steel 316. TPU (polyurethane) inlays. |      |          |
| Element:  | 280 x 35 x 5 mm                                 |      |          |
|           | Scraper grid, white                             | 0,93 | 362341   |
|           | Scraper grid, black                             | 0,16 | 362342   |
|           | White                                           | 0,93 | 362346   |
|           | Black                                           | 0,16 | 362343   |
|           | White without fastener                          | 0,93 | 362347   |
|           | Black without fastener                          | 0,16 | 362638   |
| Element:  | 280 x 35 x 3 mm                                 |      |          |
|           | Black without fastener                          | 0,16 | 362636   |
| Rivet:    | Ø35 x 5 mm                                      |      |          |
|           | White without fastener                          | 0,93 | 362329UF |
|           | Black                                           | 0,16 | 362330   |
|           | Black without fastener                          | 0,16 | 362330UF |