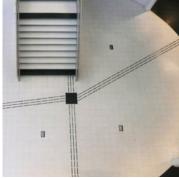

## **TACTILE GUIDANCE SYS-TEM STAINLESS STEEL TPU.**

Matting tactile guidance system Stainless steel TPU is made by milling stainless steel 316. With coloured TPU inlays for additional contrast. Elements are installed with specific spacing to guide the visually impaired. Installation is performed by drilling into the substrate, three holes per element and one hole per rivet. A template is used for hole placement. Fasteners are secured using the recommended adhesive, which is applied in the drilled holes. If you do not want to drill into the substrate, elements and rivets without fasteners are also available and these can be bonded by applying tape. They are also available in a height of 3 mm. Please contact us if you would like a special version, or if you need any help with installation.

Elements with 3M tape . High-contrast installation at CNG in Finspång.