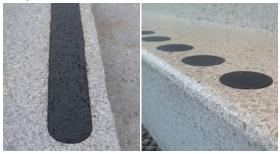

## CONTRAST MARKINGS - SUNKEN OR RAISED.

Contrast markings to alert and guide people with impaired vision in connection with level differences in the surface such as a staircase where the top and bottom steps are marked. The markings are available as a solid line or as circles, they have a slightly raised surface to reduce the risk of skidding. Choose between recessing the markings through countersinking or through placing them on top of the surface. The installation is performed by a specialist.

TECHNICAL SPECIFICATIONS

|               | Dimensions (+/- 1 mm)                                  | Article no. |         |
|---------------|--------------------------------------------------------|-------------|---------|
| OUTDOOR       | Ordered in running metres.<br>Colours: Black and white | Black       | White   |
| Circle sunken | Ø52 mm                                                 | 415015*     | 415003* |
| Line sunken   | W: 52 mm                                               | 415016*     | 415004* |
| Line sunken   | W: 100 mm                                              | 415017*     | 415005* |
| Circle raised | Ø50 mm                                                 | 415020*     | 415009* |
| Line raised   | 50 x 1000 mm                                           | 415021*     | 415010* |
| Line raised   | 100 x 1000 mm                                          | 415022*     | 415011* |
| INDOOR        |                                                        |             |         |
| Circle sunken | Ø52 mm                                                 | 415012*     | 415000* |
| Line sunken   | W: 52 mm                                               | 415013*     | 415001* |
| Line sunken   | W: 100 mm                                              | 415014*     | 415002* |
| Circle raised | Ø50 mm                                                 | 415018*     | 415006* |
| Line raised   | 50 x 1000 mm                                           | 415019*     | 415007* |