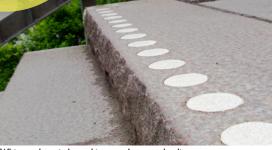

## CONTRAST MARKINGS - SUNKEN OR RAISED.

Contrast markings to alert and guide people with impaired vision in connection with level differences in the surface such as a staircase where the top and bottom steps are marked. The markings are available as a solid line or as circles, they have a slightly raised surface to reduce the risk of skidding. Choose between recessing the markings through countersinking or through placing them on top of the surface. The installation is performed by a specialist.

<sup>\*</sup> The products come from Evacuare.

MATTING AB Box 514, 441 15 Alingsås

**Tel:** +46 (0)322 - 67 08 05 **E-mail:** projekt@matting.se

website: www.tactileflooring.se

White sunken circle markings on the upper landing.