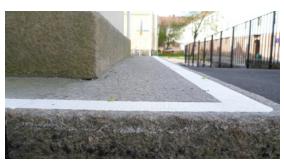

## CONTRAST MARKINGS - SUNKEN OR RAISED.

Contrast markings to alert and guide people with impaired vision in connection with level differences in the surface such as a staircase where the top and bottom steps are marked. The markings are available as a solid line or as circles, they have a slightly raised surface to reduce the risk of skidding. Choose between recessing the markings through countersinking or through placing them on top of the surface. The installation is performed by a specialist.

Sunken contrast marking line, available in both white and black (see below).

Raised circle markings on stairs.