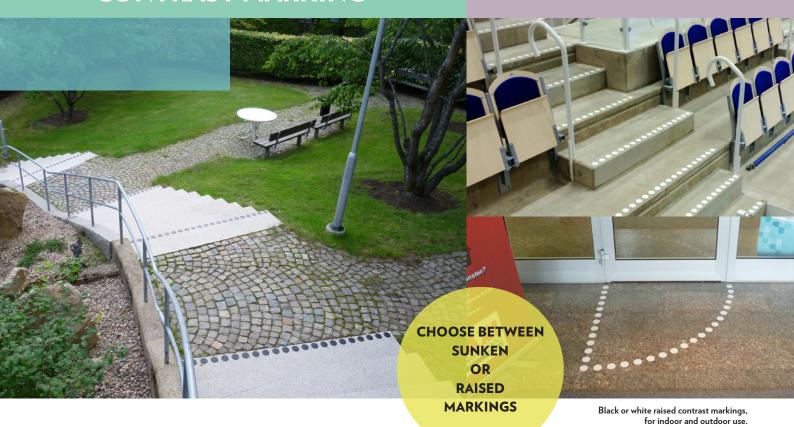

## CONTRAST MARKINGS - SUNKEN OR RAISED.

Contrast markings to alert and guide people with impaired vision in connection with level differences in the surface such as a staircase where the top and bottom steps are marked. The markings are available as a solid line or as circles, they have a slightly raised surface to reduce the risk of skidding. Choose between recessing the markings through countersinking or through placing them on top of the surface. The installation is performed by a specialist.

Sunken contrast marking line, available in both white and black (see below).

Raised circle markings on stairs.