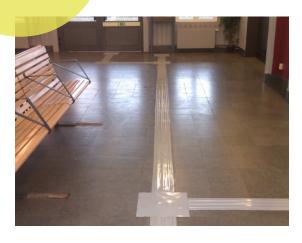

## TACTILE GUIDANCE SYSTEM RUBBER STRIP.

Matting's tactile guidance system is a tactile and visual product specially designed for indoor and outdoor floor spaces. Its surface is easy to detect due to its high visual contrast with the floor. Due to the rubber material the tiles are non-slip even in humid conditions, they are wheelchair-friendly and eliminate the tripping hazard. The tiles are glued onto existing floors and surfaces without damaging them. They can be placed on platforms, stairs, ramps, hallways, elevators, etc.