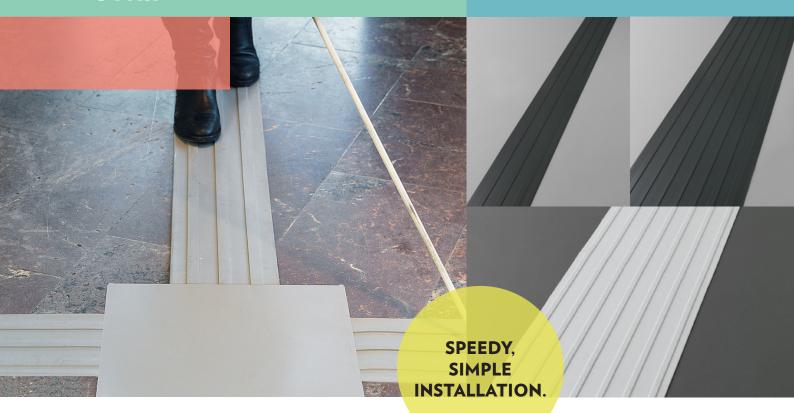

## TACTILE GUIDANCE SYSTEM RUBBER STRIP.

Matting's tactile guidance system is a tactile and visual product specially designed for indoor and outdoor floor spaces. Its surface is easy to detect due to its high visual contrast with the floor. Due to the rubber material the tiles are non-slip even in humid conditions, they are wheelchair-friendly and eliminate the tripping hazard. The tiles are glued onto existing floors and surfaces without damaging them. They can be placed on platforms, stairs, ramps, hallways, elevators, etc.

## Characteristics/advantages

• Eco-friendly.

| • Clear visual and acoustic contrast to the surrounding floor. |
|----------------------------------------------------------------|
| Sound absorbing.                                               |
| Prevents falls.                                                |
| Wheelchair-friendly                                            |
| • Flameproof                                                   |
| Self-extinguishing                                             |
| • Very low smoke emission.                                     |
| • Non-toxic.                                                   |
| Speedy, simple installation.                                   |
| • Easy clean.                                                  |
| • Long service life.                                           |