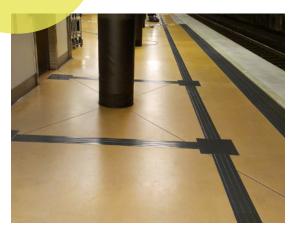

## TACTILE GUIDANCE SYSTEM PROTECTIVE RUBBER STRIP.

Tactile Guidance System from Matting is a tactile and visual product specially designed for indoor and outdoor floors. The surface is easy to detect due to its high visual contrast with the floor. The rubber material makes the tiles non-slipeven in humid conditions, they are wheelchair-friendly and there is no tripping hazard. The strips are glued on top of existing floors and surfaces without damaging the surface. Can be placed on platforms, on stairs, ramps, hallways, elevators, etc.

## **Characteristics/advantages**

| <ul> <li>Clear visual and acoustic contrast to the surrounding floor.</li> </ul> |
|----------------------------------------------------------------------------------|
| • Sound absorbing.                                                               |
| • Prevent falls.                                                                 |
| • Wheelchair-friendly                                                            |
| • Flameproof                                                                     |
| • Self-extinguishing                                                             |
| • Very low smoke emission.                                                       |
| • Non-toxic.                                                                     |
| • Speedy, simple installation.                                                   |
| • Easy to clean.                                                                 |
| • Long service life.                                                             |
| Eco friendly                                                                     |