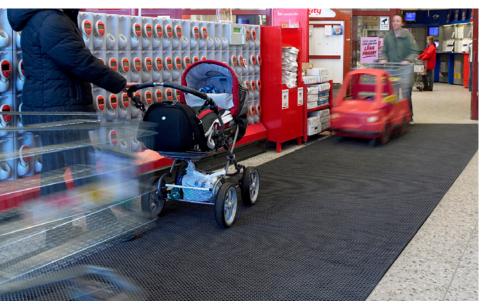

## **Jaguar mat**

Zon 1

A hard-wearing mat that withstands tough, high-volume entrances and scrapes off dirt extremely effectively, the open hole pattern can accommodate large amounts of dirt without looking grubby. The mat's low weight makes it easy to roll up when cleaning. The back is drained in two directions to ensure optimum run-off and evaporation. It is made up of 400x100 mm modules.

You can choose between purchasing a mat that is ready-made

Material: UV resistant NBR rubber / vinyl. Module size: Modules 400 x 100 mm 12 mm 4,9 kg/m<sup>2</sup> 16 mm 7,1 kg/m<sup>2</sup> 20 mm 9,0 kg/m<sup>2</sup> 25 mm 11,3 kg/m<sup>2</sup> Thickness/weight: Very good scraper function, non-slip, double drained **Properties:** back. Suitable for shopping trolleys **Temperature range:** -35° - +70°C Fire resistance class: EN 13501: Cfl - s1 **Guarantee:** 5 years production and manufacturing guarantee. Recyclable: **Maintenance:** Can washed if necessary, vacuum/sweep underneath. For indoor and outdoor use. 12 mm suitable for low vol-**Environment:** ume use.16 mm suitable with medium volume use and 20-25 mm suitable in entrances with high volume use.