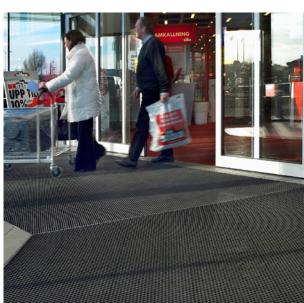

## **Jaguar mat**

Zon 1

A hard-wearing mat that withstands tough, high-volume entrances and scrapes off dirt extremely effectively, the open hole pattern can accommodate large amounts of dirt without looking grubby. The mat's low weight makes it easy to roll up when cleaning. The back is drained in two directions to ensure optimum run-off and evaporation. It is made up of 400x100 mm modules.

You can choose between purchasing a mat that is ready-made

Material: UV resistant NBR rubber / vinyl. Module size: Modules 400 x 100 mm 12 mm 4,9 kg/m<sup>2</sup> 16 mm 7,1 kg/m<sup>2</sup> 20 mm 9,0 kg/m<sup>2</sup> 25 mm 11,3 kg/m<sup>2</sup> Thickness/weight: Very good scraper function, non-slip, double drained **Properties:** back. Suitable for shopping trolleys **Temperature range:** -35° - +70°C Fire resistance class: EN 13501: Cfl - s1 **Guarantee:** 5 years production and manufacturing guarantee. Recyclable: **Maintenance:** Can washed if necessary, vacuum/sweep underneath. For indoor and outdoor use. 12 mm suitable for low vol-**Environment:** ume use.16 mm suitable with medium volume use and 20-25 mm suitable in entrances with high volume use.