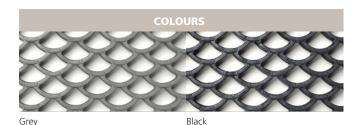

**Pack size:** 12, 16 och 20 mm: 24 modules = 0,96 m<sup>2</sup> 25 mm: 20 modules = 0.8 m<sup>2</sup>

Colour, height / Art. no.

|       | - u.,g, |        |        |        |
|-------|---------|--------|--------|--------|
|       | 12 mm   | 16 mm  | 20 mm  | 25 mm  |
| Grey  | 101209  | 101609 | 102009 | 102030 |
| Black | 101201  | 101601 | 102001 | 102029 |