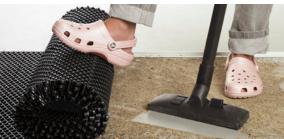

You can choose between purchasing a mat that is ready-made

Material: UV resistant NBR rubber / vinyl. Module size: Modules 400 x 100 mm 12 mm 4,9 kg/m<sup>2</sup> 16 mm 7,1 kg/m<sup>2</sup> 20 mm 9,0 kg/m<sup>2</sup> 25 mm 11,3 kg/m<sup>2</sup> Thickness/weight: Very good scraper function, non-slip, double drained **Properties:** back. Suitable for shopping trolleys **Temperature range:** -35° - +70°C Fire resistance class: EN 13501: Cfl - s1 **Guarantee:** 5 years production and manufacturing guarantee. Recyclable: **Maintenance:** Can washed if necessary, vacuum/sweep underneath. For indoor and outdoor use. 12 mm suitable for low vol-**Environment:** ume use.16 mm suitable with medium volume use and 20-25 mm suitable in entrances with high volume use.

in accordance with your own dimensions, and which is simple to cut on site for maximum fit if necessary. Or you can order loose modules and construct your mat yourself, the modules are easy to fit together without special tools. If a module is damaged, it is simple to replace it on site. This makes the Jaguar Mat a long-term and highly economical alternative.