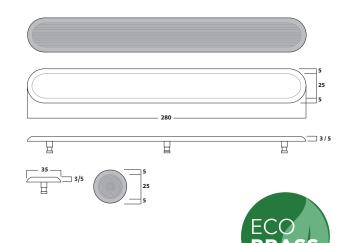

TECHNICAL SPECIFICATIONS

|           | Dimensions (+/- 1 mm)    | LINE     | SMOOTH   |
|-----------|--------------------------|----------|----------|
| Material: | ECO Brass                | NCS 0,47 | NCS 0,51 |
| Element:  | 280 x 35 x 3 mm          |          |          |
|           | Element with fastener    | 971001   | 971004   |
|           | Element without fastener | 971000   | 971003   |
|           | Element with tape        | 971002   | 971005   |
| Rivet:    | Ø35 x 3 mm               | LINE     | SMOOTH   |
|           | Rivet with fastener      | 972001   | 972004   |
|           | Rivet without fastener   | 972000   | 972003   |
|           | Rivet with tape          | 972002   | 972005   |

BVB ID: 148735

|           | Dimensions (+/- 1 mm)    | LINE     | sмоотн   |
|-----------|--------------------------|----------|----------|
| Material: | ECO Brass                | NCS 0,47 | NCS 0,51 |
| Element:  | 280 x 35 x 5 mm          |          |          |
|           | Element with fastener    | 971101   | 971104   |
|           | Element without fastener | 971100   | 971103   |
|           | Element with tape        | 971102   | 971105   |
| Rivet:    | Ø35 x 5 mm               | LINE     | SMOOTH   |
|           | Rivet with fastener      | 972101   | 972104   |
|           | Rivet without fastener   | 972100   | 972103   |
|           | Rivet with tape          | 972102   | 972105   |