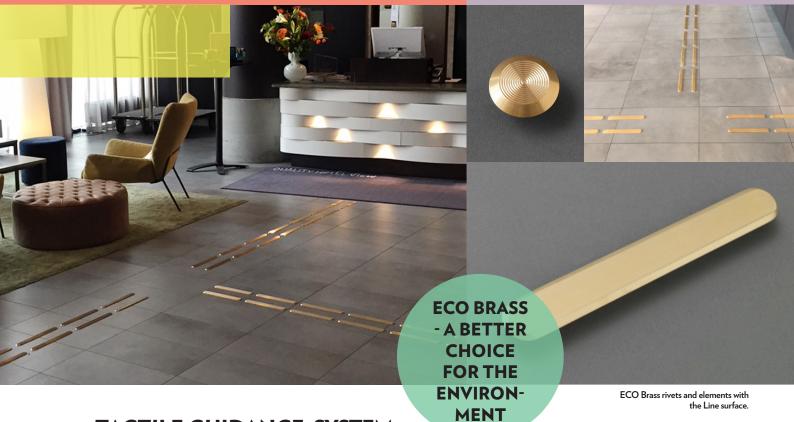

## TACTILE GUIDANCE SYSTEM ECO BRASS LINE /SMOOTH.

Milling is used to create the Matting tactile guidance system ECO BRASS. With a new alloy that combines good corrosion properties and strength with significantly better environmental performance. Elements are installed with specific spacing to guide the visually impaired. Installation is performed by drilling into the substrate, three holes per element and one hole per rivet. A template is used for hole placement. Fasteners are secured using the recommended adhesive, which is applied in the drilled holes. If you do not want to drill into the substrate, elements and rivets without fasteners are also available for bonding or applying tape. Please contact us if you would like a special version, or if you need any help with installation.

TECHNICAL SPECIFICATIONS

|           | Dimensions (+/- 1 mm)    | LINE     | SMOOTH   |
|-----------|--------------------------|----------|----------|
| Material: | ECO Brass                | NCS 0,47 | NCS 0,51 |
| Element:  | 280 x 35 x 3 mm          |          |          |
|           | Element with fastener    | 971001   | 971004   |
|           | Element without fastener | 971000   | 971003   |
|           | Element with tape        | 971002   | 971005   |
| Rivet:    | Ø35 x 3 mm               | LINE     | SMOOTH   |
|           | Rivet with fastener      | 972001   | 972004   |
|           | Rivet without fastener   | 972000   | 972003   |
|           | Rivet with tape          | 972002   | 972005   |

BVB ID: 148735

|           | Dimensions (+/- 1 mm)    | LINE     | sмоотн   |
|-----------|--------------------------|----------|----------|
| Material: | ECO Brass                | NCS 0,47 | NCS 0,51 |
| Element:  | 280 x 35 x 5 mm          |          |          |
|           | Element with fastener    | 971101   | 971104   |
|           | Element without fastener | 971100   | 971103   |
|           | Element with tape        | 971102   | 971105   |
| Rivet:    | Ø35 x 5 mm               | LINE     | SMOOTH   |
|           | Rivet with fastener      | 972101   | 972104   |
|           | Rivet without fastener   | 972100   | 972103   |
|           | Rivet with tape          | 972102   | 972105   |