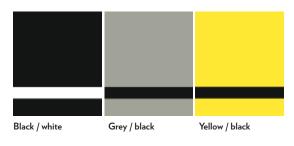

## ACRYLIC INDOOR STRIP

NO ADHESIVE NECESSARY - SIMPLE TO ATTACH WITH SELF-ADHESIVE 3M TAPE

The tiles have a slightly napped finish and chamfered longitudinal sides with contrasting colours.

Matting Tactile Acrylic Guide Strip is installed at specified intervals to guide the visually impaired. The strip consists of acrylic profiles with a slightly napped surface to minimise the slip risk and it is fitted with self-adhesive 3M tape on the reverse side for simple installation. The profiles' longitudinal sides are chamfered and have contrasting colours and are available in three colours: black, grey and yellow. The profiles (12) are mounted on a large sheet and are simply cut into individual profiles. When installing, remove the tape's covering paper on the reverse side. The profiles can also be used as contrast markings.